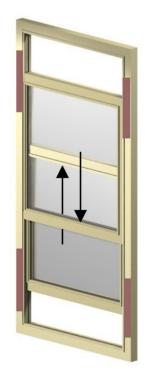

uPVC windows for either new or replacement applications.

### **Options:**

A variety of balances are available for specific sash weights and sizes.

#### Features:

- Fast, easy installation of balances no tools required.
- Balances are engineered and manufactured for specific sash weights and sizes and require no adjusting during or after installation, significantly reducing labour costs.
- Balances are designed to travel full balance length allowing balance lengths to be the same for both upper and lower vents.









CAT-TD-169-1155-02

# **BSI** 100 SERIES



## **APPLICATION GUIDE**



B1210: 13" (330mm) 1.4-2.7kg B16DS: 17" (431mm) 11.4-15.9kg B2090: 20" (533mm) 10.5-13.6kg B2490: 24" (635mm) 10.9-13.6kg B2840: 29" (737mm) 10.5-12.7kg B3240: 33" (838mm) 10.5-12.7kg

Single Hung



Double Hung