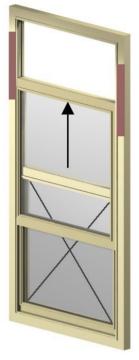

The BSI 100 Series is a superior quality block and tackle balance take-out system designed for ease of installation, operation and removal. It is adaptable to most single and double hung aluminium or uPVC windows for either new or replacement applications.

### **Options:**

A variety of balances are available for specific sash weights and sizes.

#### Features:

- Fast, easy installation of balances no tools required.
- Balances are engineered and manufactured for specific sash weights and sizes and require no adjusting during or after installation, significantly reducing labour costs.
- Balances are designed to travel full balance length allowing balance lengths to be the same for both upper and lower vents.









CAT-TD-169-1155-02

# **BSI** 100 SERIES



## **APPLICATION GUIDE**



B1210: 13" (330mm) 1.4-2.7kg B16DS: 17" (431mm) 11.4-15.9kg B2090: 20" (533mm) 10.5-13.6kg B2490: 24" (635mm) 10.9-13.6kg B2840: 29" (737mm) 10.5-12.7kg B3240: 33" (838mm) 10.5-12.7kg

Single Hung



Double Hung