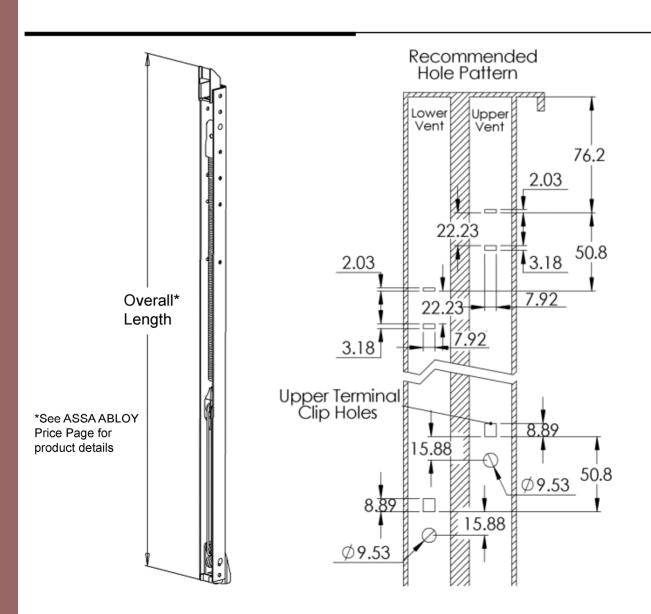

## **BSI** 100 SERIES

The BSI 100 Series is a superior quality block and tackle balance take-out system designed for ease of installation, operation and removal. It is adaptable to most single and double hung aluminium or uPVC windows for either new or replacement applications.

#### Features:

- Fast, easy installation of balances no tools required.
- Balances are engineered and manufactured for specific sash weights and sizes and require no adjusting during or after installation, significantly reducing labour costs.
- Balances are designed to travel full balance length allowing balance lengths to be the same for both upper and lower vents.

## **APPLICATION GUIDE**

B1210: 13" (330mm) 1.4-2.7kg B16DS: 17" (431mm) 11.4-15.9kg B2090: 20" (533mm) 10.5-13.6kg B2490: 24" (635mm) 10.9-13.6kg B2840: 29" (737mm) 10.5-12.7kg B3240: 33" (838mm) 10.5-12.7kg