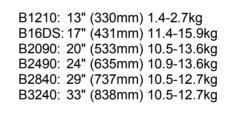

## **APPLICATION GUIDE**

B1210: 13" (330mm) 1.4-2.7kg B16DS: 17" (431mm) 11.4-15.9kg B2090: 20" (533mm) 10.5-13.6kg B2490: 24" (635mm) 10.9-13.6kg B2840: 29" (737mm) 10.5-12.7kg B3240: 33" (838mm) 10.5-12.7kg