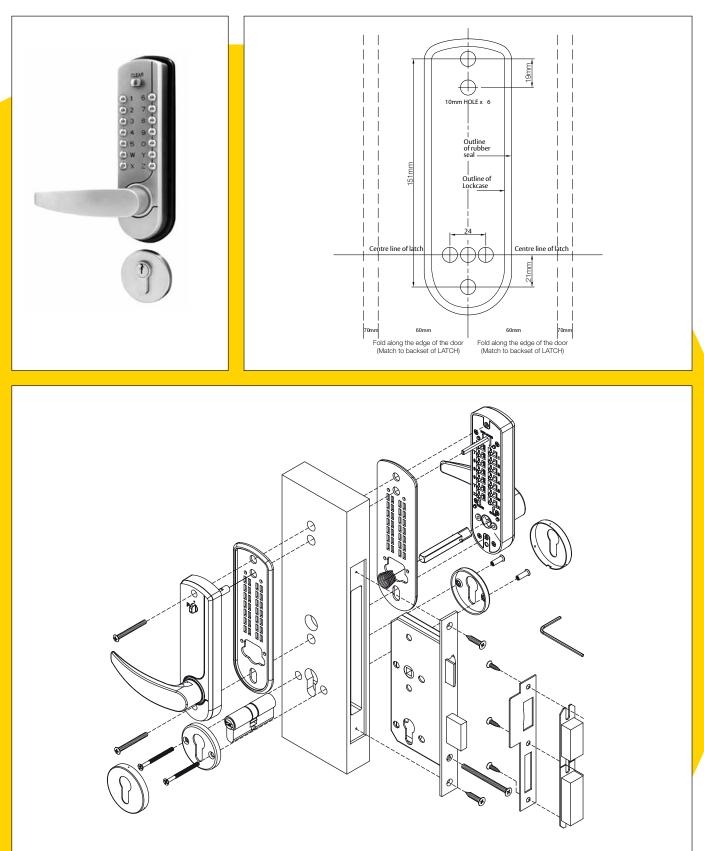

## SL7000M digital lockset

The world's favourite lock

2

**Yale** 

ASSA ABLOY has introduced the new innovative Yale lever handle mechanical digital lockset with key override, lockout function and passage mode.

## Features

 Controlled entry by key pad outside unless deadlocked by key

CLEAR

0

(0) (0)

0

ø

1

2

3

4

5

0

6

7

8

9

0

2

- Override entry by key
- Inside lever free unless deadlocked by key
- · Passage mode for free entry and exit
- Easy code change patent pending
- Standard euro double cylinder
- assembly
- Roller ball code buttons

- Clutch action on outside lever prevents damage by attempted forced entry
- Reversible handing
- Standard 60mm backset
- Suits door thickness 38 55mm
- Increased security with secure cylinder escutcheons

## SL7000M digital lockset

ASSA ABLOY New Zealand Ltd. 6 Armstrong Road, Albany, Auckland 0632 info.nz@assaabloy.com www.yalelock.co.nz ASSA ABLOY Australia Pty Ltd. 235 Huntingdale Road, Oakleigh, Victoria 3166 info.au@assaabloy.com www.assaabloy.com.au