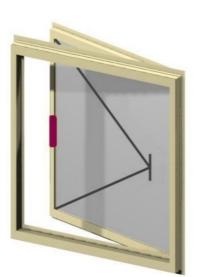

Awning Window

Casement Window

| MC76C4(SPEC)LS | : LW4 5-pin compatible Face fix. Minimum   |
|----------------|--------------------------------------------|
|                | order quantity 10 units except P colours.  |
| MC76C4BLKLS:   | LW4 5-pin compatible Face fix. Minimum     |
|                | order quantity 10 units except P colours.  |
| MC76C4PLS:     | LW4 5-pin compatible Face fix. Minimum     |
|                | order quantity 10 units except P colours.  |
| MC78C4(SPEC)LS | : Sub fix. Minimum order quantity 10 units |
|                | except P colours.                          |
| MC78C4BLKLS:   | Sub fix. Minimum order quantity 10 units   |
|                | except P colours.                          |
| MC78C4PLS:     | Sub fix. Minimum order quantity 10 units   |
|                | except P colours.                          |