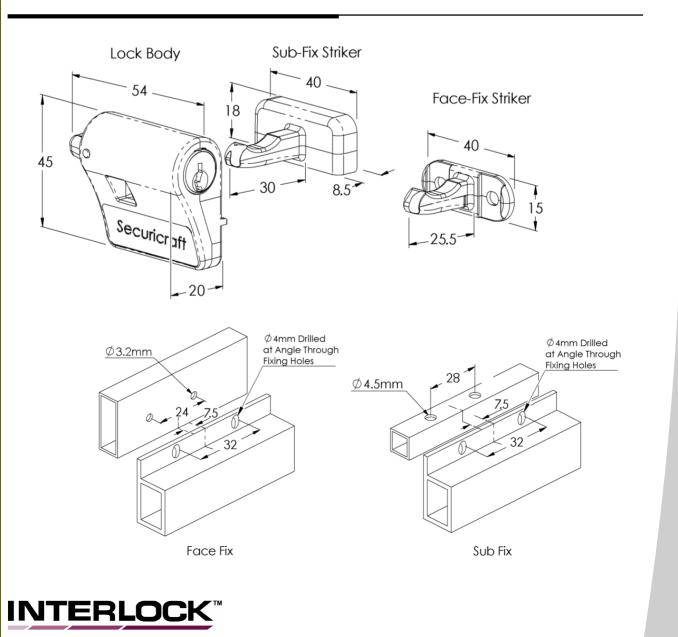

## SECURI-SASHLOCK

The Securi-Sashlock is a robust surface mounted press-lock designed to help aluminium windows resist forced entry. Suitable for top hung and side hung sashes, the Sashlock incorporates a unique design that locks the window sash to the frame.

## **Options:**

- Method of fixing options:
  - Face fix
  - Sub fix
- Powdercoat finishes with a wide selection of colours to complement the window design and finish.

ecuricraft

## Features:

- Compatibility with the ASSA ABLOY "One Key Security" programme enables the Sashlock to be keyed alike to a variety of Securicraft, Interlock and Lockwood products.
- Easy to activate deadlock with Daylatch function.
- High quality pressure die-cast construction with concealed fixing screws.
- Packers available to allow the Sashlock to fit most designs of aluminium joinery.

## **SECURI-SASHLOCK**

| <b>APPLICATION</b> GUIDE |  |
|--------------------------|--|
|                          |  |

| MC76C4(SPEC)LS | : LW4 5-pin compatible Face fix. Minimum order quantity 10 units except P colours. |
|----------------|------------------------------------------------------------------------------------|
| MC76C4BLKLS:   | LW4 5-pin compatible Face fix. Minimum                                             |
|                | order quantity 10 units except P colours.                                          |
| MC76C4PLS:     | LW4 5-pin compatible Face fix. Minimum                                             |
|                | order quantity 10 units except P colours.                                          |
| MC78C4(SPEC)LS | : Sub fix. Minimum order quantity 10 units                                         |
| ζ ,            | except P colours.                                                                  |
| MC78C4BLKLS:   | Sub fix. Minimum order quantity 10 units                                           |
|                | except P colours.                                                                  |
| MC78C4PLS:     | Sub fix. Minimum order quantity 10 units                                           |
|                | except P colours.                                                                  |