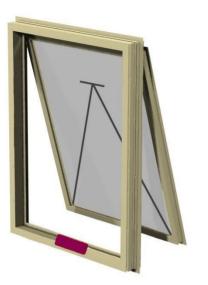

Awning Window

Casement Window

| MC76C4(SPEC)LS | : LW4 5-pin compatible Face fix. Minimum   |
|----------------|--------------------------------------------|
|                | order quantity 10 units except P colours.  |
| MC76C4BLKLS:   | LW4 5-pin compatible Face fix. Minimum     |
|                | order quantity 10 units except P colours.  |
| MC76C4PLS:     | LW4 5-pin compatible Face fix. Minimum     |
|                | order quantity 10 units except P colours.  |
| MC78C4(SPEC)LS | : Sub fix. Minimum order quantity 10 units |
|                | except P colours.                          |
| MC78C4BLKLS:   | Sub fix. Minimum order quantity 10 units   |
|                | except P colours.                          |
| MC78C4PLS:     | Sub fix. Minimum order quantity 10 units   |
|                | except P colours.                          |