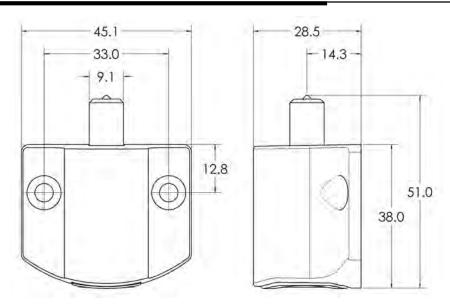

## **APPLICATION GUIDE**

MC81C4WLS: Locking Window Bolt - White

MC81C4WLS: Locking Window Bolt - White

Awning Window

Casement Window