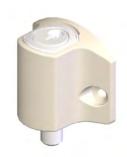

## **PRESSLOCK**

The Presslock window lock is designed to give added security to multiple timber window applications. With its simplicity of design it makes locking up easy, while being compact and discrete.

## Features:

- Push button to deadlock.
- One way fixing screws for top security.
- Compatibility with the ASSA ABLOY "One Key Security" programme enables the lock to be keyed alike to a variety of Securicraft, Interlock and Lockwood products.
- Versatile for a range of window applications.
- Ease of installation.
- Strongly constructed lock body for maximum durability and strength.