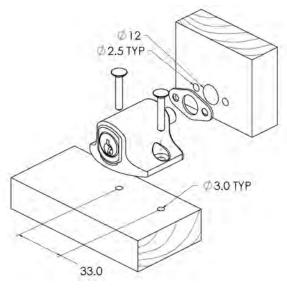

## Features:

- Push button to deadlock.
- One way fixing screws for top security.
- Compatibility with the ASSA ABLOY "One Key Security" programme enables the lock to be keyed alike to a variety of Securicraft, Interlock and Lockwood products.
- Versatile for a range of window applications.
- Ease of installation.
- Strongly constructed lock body for maximum durability and strength.

## **APPLICATION GUIDE**

MC81C4WLS: Locking Window Bolt - White

MC81C4WLS: Locking Window Bolt - White

Awning Window

Casement Window