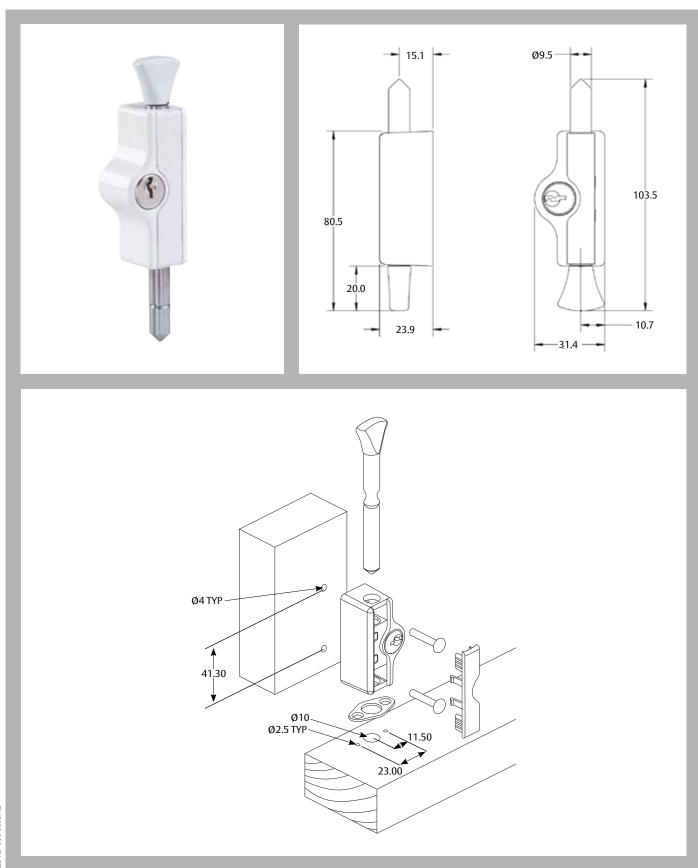

#### **Features**

- 9.5mm heavy gauge bolt providing good security
- Reversible bolt allows cylinder to be located on the left or the right of the lock body to suit the application
- Concealed fixing for security and style
- Can be keyed alike to other ASSA ABLOY CYL4™ locks for one key convenience
- Supplied with two ferrules to enable safe venting with the Midibolt remaining in a bolted position
- New Zealand made