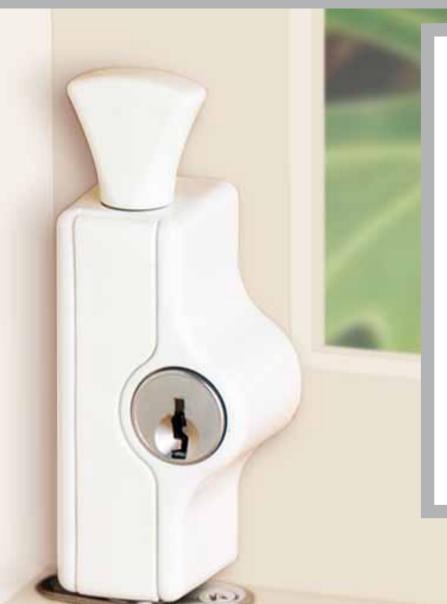

### **ASSA ABLOY**

ASSA ABLOY, the global leader in door opening solutions.

The Midibolt is a secure deadlocking bolt for awning, casement, sliding, double hung windows and some door applications. Suitable for use on timber, aluminium or uPVC applications, the Midibolt is ideal for larger windows that require extra security.

## Midibolt

## Deadlocking Bolt