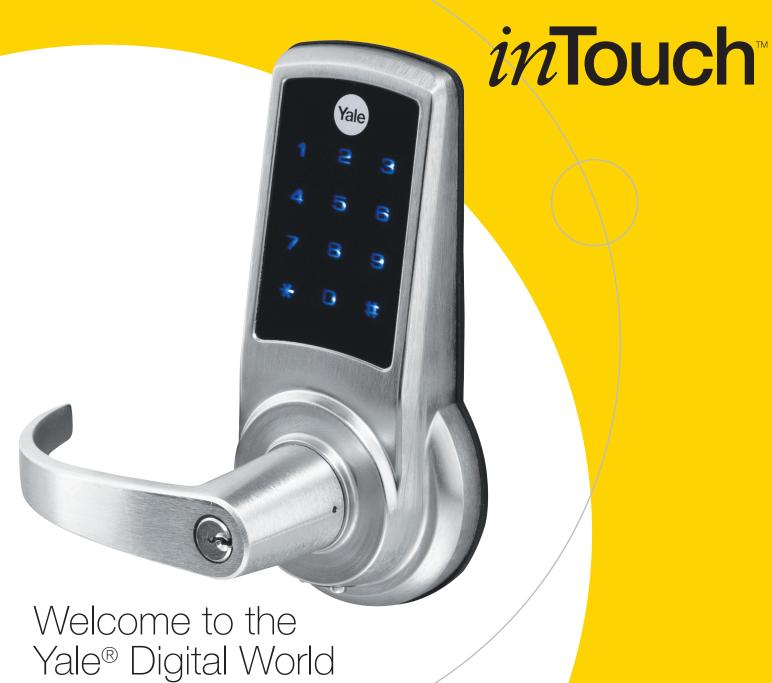

## The world's favourite lock Yale®

Yale® inTouch™ is a stand-alone touchscreen access lock that combines robust cylindrical locksets with a contemporary electronic aesthetic.

Users benefit from an interactive touchscreen that makes day-to day access effortless and offers voice-guided programming for simple updates to user information in the event of staffing changes or security breaches.

Ideal for a wide variety of applications, in Touch is recommended for management offices, patient records storage, storerooms, staff lounges, restroom doors, etc. Anywhere that requires simple controlled access is an ideal place for inTouch!

inTouch is engineered for quick and easy installation and fits into the standard 54mm cylindrical lock preparation with one additional 19mm hole.

An ASSA ABLOY Group brand

**ASSA ABLOY** 