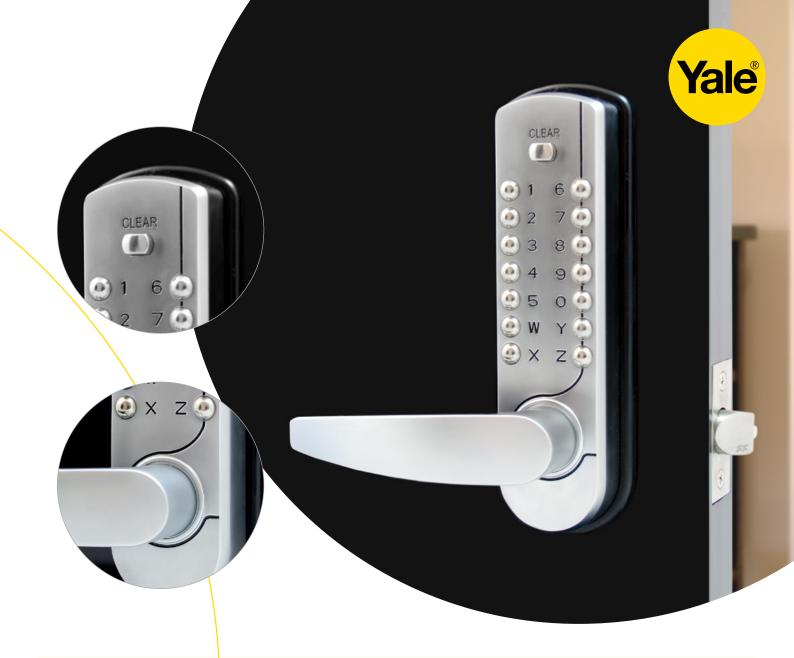

# mechanical lockset

This lever handle mechanical lockset from Yale provides keyless entry with easy code change and passage mode functions. Suitable for timber and aluminium applications, this lockset also features reversible handing, roller ball code buttons and internal latch hold back button.

# **CLUTCH ACTION**

Clutch action on outside lever - prevents damage by attempted forced entry.

## **REVERSIBLE HANDING**

Reversible handing for ease of use.